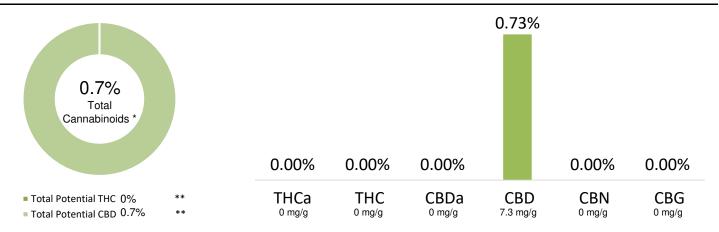

## **CANNABINOID PROFILE**

<sup>\*</sup> Total Cannabinoids result reflects the absolute sum of all cannabinoids detected.

<sup>\*\*</sup> Total Potential THC/CBD is calculated using the following formulas to take into account the loss of a carboxyl group during decarboxylation step.

Total THC = THC + (THCa \*(0.877)) and Total CBD = CBD + (CBDa \*(0.877))

<sup>% = % (</sup>w/w) = Percent (Weight of Analyte / Weight of Product)